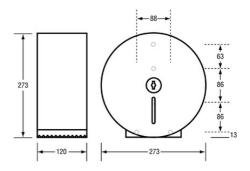

## **Specification**

| Material      | #304 Stainless Steel                                                                   |
|---------------|----------------------------------------------------------------------------------------|
| Finish        | Satin Stainless Steel                                                                  |
| Mounting      | Surface Mount Concealed Fix                                                            |
| Features      | Unit fitted with security lock                                                         |
| Capacity      | Standard Roll up to 108mm Wide Sheet x 300m<br>Long                                    |
|               | Unit is supplied with 1 key. Spare key can be purchased separately, use code ML841_KEY |
| Related Video | Stainless Steel Cleaning & Maintenance                                                 |